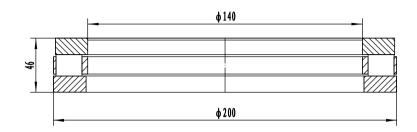

- 1 rated load: Cr= 360 kN; Cor= 1400 kN
- 2 Heat treatment according to the current standards

| 07     | cage         |  |  | brass                     |                                                                                                                                                                                                         |      |                            |
|--------|--------------|--|--|---------------------------|---------------------------------------------------------------------------------------------------------------------------------------------------------------------------------------------------------|------|----------------------------|
| 04     | steel roller |  |  | steel GCr15-GB/T18254     |                                                                                                                                                                                                         |      |                            |
| 02     | shaft washer |  |  | steel GCr15SiMn-GB/T18254 |                                                                                                                                                                                                         |      |                            |
| 01     | house washer |  |  | steel GCr15SiMn-GB/T18254 |                                                                                                                                                                                                         |      |                            |
| Serial | Name         |  |  | Material                  | weight                                                                                                                                                                                                  | (kg) | 4.55 KG                    |
|        |              |  |  | Thrust roller bearing     | 81228 M  Add: D1805, No. 3 Lianneng road, Luoyang, Henan, Chine Postal: 471003 Phone: +86-379-68611678 Rar: +86-379-68611679 B-mail: -sales@job-bearing.com Luoyang Jiecheng Bearing Technology Co., Li |      | oad, Luoyang, Henan,China. |